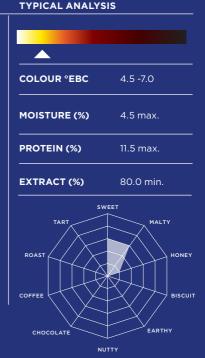

| SUGGESTED USE              | All Beer Types                   |
|----------------------------|----------------------------------|
| FLAVOUR PROFILE of honey). | Malty & Sweet (with gentle notes |

Golden colour

## CRYERMALT.COM/BARRETT-BURSTON-AUSTRALIA

**DISTRIBUTED BY** 

The data listed under typical analysis are subject to the standard analytical deviations. They represent average values, not to be considered as guarantees, expressed or implied, nor as a condition of sale. The product information contained herein is correct, to the best of our knowledge. As the statements are intended only as a source on information, no statement is to be construed as violating any patent or copyright.